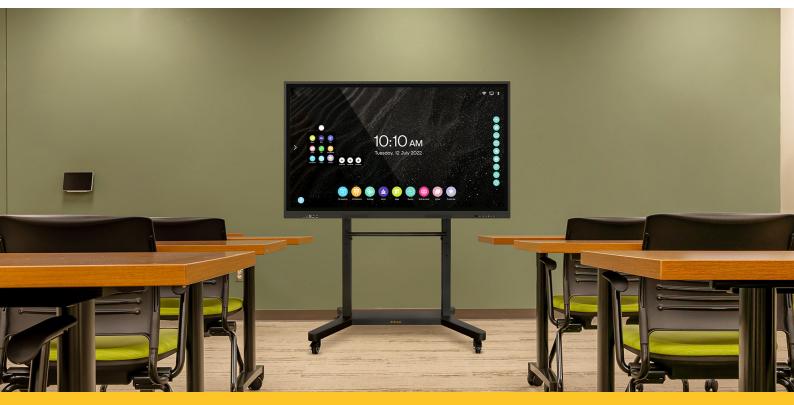

### Helpo Mobile Slim Stand with Shelf

Fixed height stand with shelf mounted on castors

#### **DESCRIPTION**

Interactive Flat Panel Stands are perfect integrators of technology inside a modern learning space. This slim model with shelf was specially designed to hold Accessories in narrow rooms, learning aids or videoconference cameras inside a classroom. Being mobile, makes it the best solution for collaboration and flexible concepts. With this support, the Interactive Flat Panel gains versatility and can be wheeled from space to space easily and effortless, according to the group's needs.

## Helpo Mobile Slim Stand with Shelf

Fixed height stand with shelf mounted on castors

# Helpo Mobile Slim Stand with Shelf

Fixed height stand with shelf mounted on castors