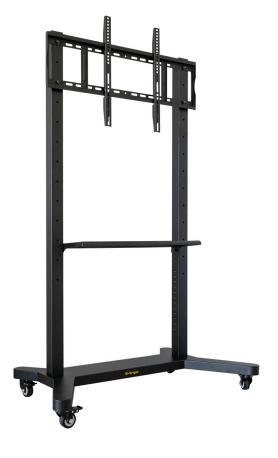

### Helpo Mobile Slim Stand with Shelf

Fixed height stand with shelf mounted on castors

#### **DESCRIPTION**

Interactive Flat Panel Stands are perfect integrators of technology inside a modern learning space. This slim model with shelf was specially designed to hold Accessories in narrow rooms, learning aids or videoconference cameras inside a classroom. Being mobile, makes it the best solution for collaboration and flexible concepts. With this support, the Interactive Flat Panel gains versatility and can be wheeled from space to space easily and effortless, according to the group's needs.

FIXED HEIGHT

MAX WEIGHT 80 KG

42" TO 86" SCREENS

EASY TO MOUNT

### **PRODUCT SPECIFICATIONS**

| Reference                        | SCIBD3110                              |
|----------------------------------|----------------------------------------|
|                                  |                                        |
| Product Specifications           |                                        |
| Maximum Weight Supported         | 80 kg                                  |
| Fixed Height                     | Adjustable manually: 621 mm to 1564 mm |
| VESA                             | Min. 100x100 mm; Max. 800x500 mm       |
| Product Size Depth               | 653 mm                                 |
| Product Size Height              | 1704 mm                                |
| Product Size Width               | 1100 mm                                |
| Shelf Size                       | 240x670 mm                             |
| Shelf's Maximum weight supported | 20 kg                                  |
| Package Dimensions Width         | 1000 mm                                |
| Package Dimensions Height        | 1800 mm                                |
| Package Dimensions Depth         | 250 mm                                 |
| IP Net Weight                    | 25 kg                                  |
| IP Gross Weight                  | 30 kg                                  |
| Pack                             | 1 unit                                 |