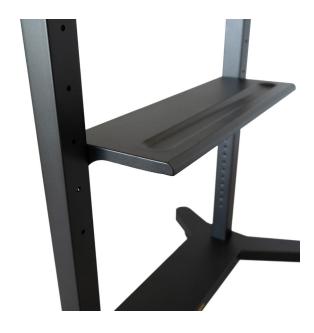

### **PRODUCT SPECIFICATIONS**

| Reference                        | SCIBD3110                              |
|----------------------------------|----------------------------------------|
|                                  |                                        |
| Product Specifications           |                                        |
| Maximum Weight Supported         | 80 kg                                  |
| Fixed Height                     | Adjustable manually: 621 mm to 1564 mm |
| VESA                             | Min. 100x100 mm; Max. 800x500 mm       |
| Product Size Depth               | 653 mm                                 |
| Product Size Height              | 1704 mm                                |
| Product Size Width               | 1100 mm                                |
| Shelf Size                       | 240x670 mm                             |
| Shelf's Maximum weight supported | 20 kg                                  |
| Package Dimensions Width         | 1000 mm                                |
| Package Dimensions Height        | 1800 mm                                |
| Package Dimensions Depth         | 250 mm                                 |
| IP Net Weight                    | 25 kg                                  |
| IP Gross Weight                  | 30 kg                                  |
| Pack                             | 1 unit                                 |

### **OTHER IMAGES**

### **OTHER IMAGES**

Note: All sizes are in millimeters