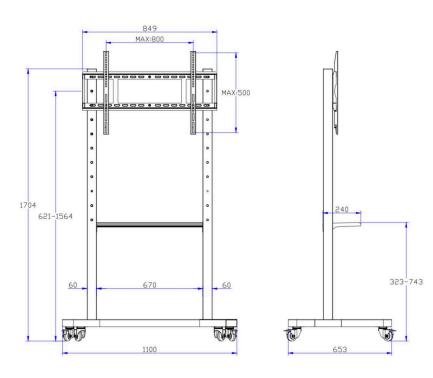

### **PRODUCT SPECIFICATIONS**

| Reference                        | SCIBD3110                              |
|----------------------------------|----------------------------------------|
|                                  |                                        |
| Product Specifications           |                                        |
| Maximum Weight Supported         | 80 kg                                  |
| Fixed Height                     | Adjustable manually: 621 mm to 1564 mm |
| VESA                             | Min. 100x100 mm; Max. 800x500 mm       |
| Product Size Depth               | 653 mm                                 |
| Product Size Height              | 1704 mm                                |
| Product Size Width               | 1100 mm                                |
| Shelf Size                       | 240x670 mm                             |
| Shelf's Maximum weight supported | 20 kg                                  |
| Package Dimensions Width         | 1000 mm                                |
| Package Dimensions Height        | 1800 mm                                |
| Package Dimensions Depth         | 250 mm                                 |
| IP Net Weight                    | 25 kg                                  |
| IP Gross Weight                  | 30 kg                                  |
| Pack                             | 1 unit                                 |