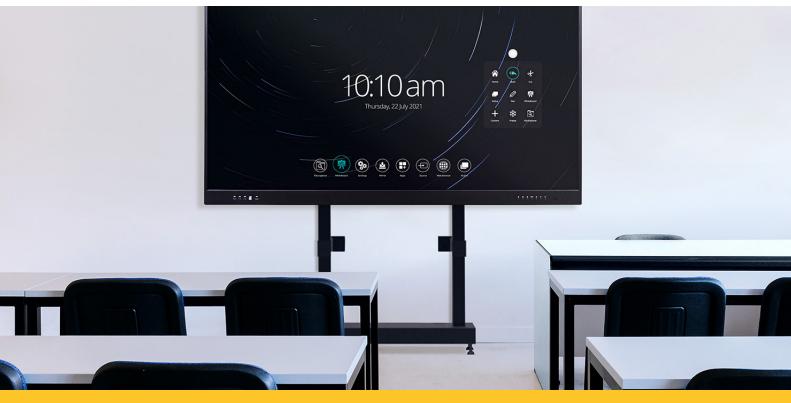

Helpo Wall Mounted Electrical Stand offers the possibility to adjust the screen to different heights, including reduced mobility users.

HEIGHT ADJUSTMENT

650MM

MAX WEIGHT 65/100KG

32" TO 95"

SCREENS

NO NEED FOR WALL REINFORCEMENT

## Helpo Wall Mounted Electrical Stand

Motorised up & down system