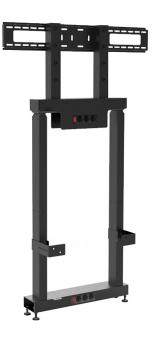

Helpo Wall Mounted Electrical Stand offers the possibility to adjust the screen to different heights, including reduced mobility users.

HEIGHT ADJUSTMENT

650MM

MAX WEIGHT 65/100KG

32" TO 95"

SCREENS

NO NEED FOR WALL REINFORCEMENT

## **PRODUCT SPECIFICATIONS**

| Reference                 | SCDI23070 | SCDI23071 |
|---------------------------|-----------|-----------|
|                           |           |           |
| Product Specifications    |           |           |
| Maximum weight supported  | 65 Kg     | 100 Kg    |
| Product Size Depth        | 140 mm    |           |
| Product Size Height       | 1675 mm   |           |
| Product Size Width        | 620 mm    |           |
| Package Dimensions Width  | 112 mm    |           |
| Package Dimensions Height | 72 mm     |           |
| Package Dimensions Depth  | 17 mm     |           |
| IP Net Weight             | 38 Kg     | 40 Kg     |
| IP Gross Weight           | 40 Kg     | 42 Kg     |
| Pack                      | 1 unit    |           |