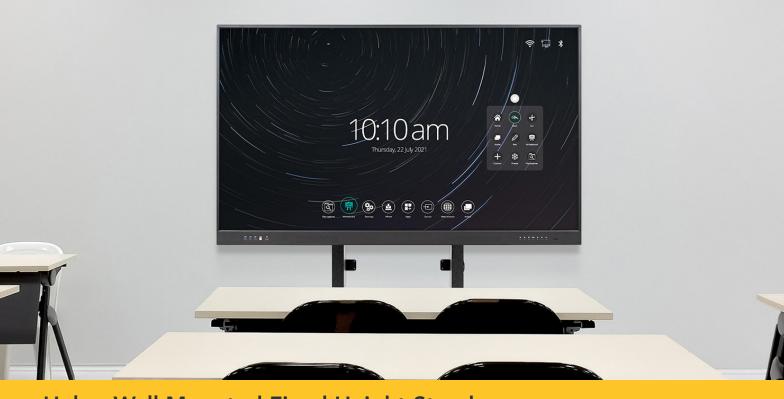

## Helpo Wall Mounted Fixed Height Stand

Wall mounted system for improved weight distribution

### **DESCRIPTION**

Interactive Flat Panel Stands are perfect integrators of technology inside a modern learning space. Designed for collaboration and flexible concepts, Helpo Wall Mounted Fixed Height Stand does not require any wall reinforcement and is easily installed.

FIXED HEIGHT

MAX WEIGHT 100KG

32" TO 86" SCREENS

NO NEED FOR WALL REINFORCEMENT

EASY TO