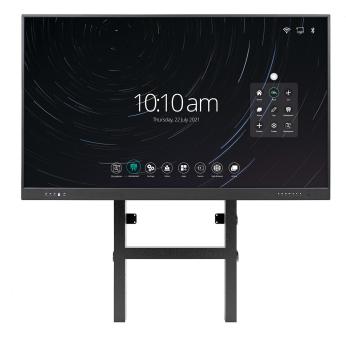

## Helpo Wall Mounted Fixed Height Stand

Wall mounted system for improved weight distribution

### **DESCRIPTION**

Interactive Flat Panel Stands are perfect integrators of technology inside a modern learning space. Designed for collaboration and flexible concepts, Helpo Wall Mounted Fixed Height Stand does not require any wall reinforcement and is easily installed.

FIXED HEIGHT

MAX WEIGHT 100KG

32" TO 86" SCREENS

NO NEED FOR WALL REINFORCEMENT

EASY TO