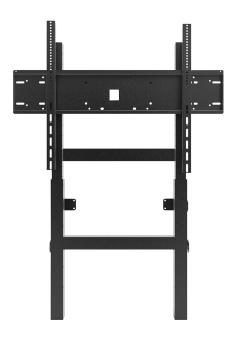

## Helpo Wall Mounted Fixed Height Stand

Wall mounted system for improved weight distribution

### **DESCRIPTION**

Interactive Flat Panel Stands are perfect integrators of technology inside a modern learning space. Designed for collaboration and flexible concepts, Helpo Wall Mounted Fixed Height Stand does not require any wall reinforcement and is easily installed.

### **PRODUCT SPECIFICATIONS**

| Reference                 | SCDI23075 |
|---------------------------|-----------|
|                           |           |
| Product Specifications    |           |
| Maximum weight supported  | 100 Kg    |
| Product Size Depth        | 670 mm    |
| Product Size Height       | 1021 mm   |
| Product Size Width        | 660 mm    |
| Package Dimensions Width  | 131 mm    |
| Package Dimensions Height | 23 mm     |
| Package Dimensions Depth  | 17 mm     |
| IP Net Weight             | 28 Kg     |
| IP Gross Weight           | 30 Kg     |
| Pack                      | 1 unit    |