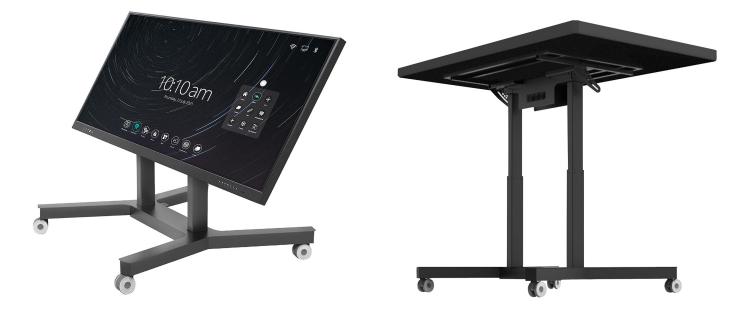

# **Helpo Mobile Tilting Stand**

Tilting stand with motorised up & down system

#### **DESCRIPTION**

Interactive Flat Panel Stands are perfect integrators of technology inside a modern learning space. Designed for collaboration and flexible concepts, these versatile height adjustment supports are welcome in modern learning areas to give students choices and variability throughout the day. Seamless integration of technology empowers students to create personalized paths to learning. Helpo Mobile Tilting Stand offers the possibility to adjust the screen to different heights, including reduced mobility users. And tilt to the table position to create a true flexible and collaborative learning layout.

INCLUSIVE

32" TO 95" SCREENS

EASY TO MOUNT

HEIGHT ADJUSTMENT 650MM

MAX WEIGHT 65/100KG

ENVIRONMENTS

MANUAL TILTING ANGLE 90°