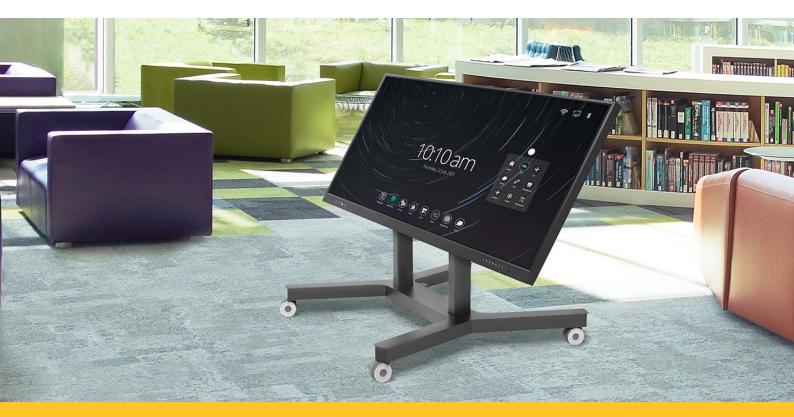

# **Helpo Mobile Tilting Stand**

Tilting stand with motorised up & down system

#### **DESCRIPTION**

Interactive Flat Panel Stands are perfect integrators of technology inside a modern learning space. Designed for collaboration and flexible concepts, these versatile height adjustment supports are welcome in modern learning areas to give students choices and variability throughout the day. Seamless integration of technology empowers students to create personalized paths to learning. Helpo Mobile Tilting Stand offers the possibility to adjust the screen to different heights, including reduced mobility users. And tilt to the table position to create a true flexible and collaborative learning layout.

INCLUSIVE

32" TO 95" SCREENS

EASY TO MOUNT

HEIGHT ADJUSTMENT 650MM

MAX WEIGHT 65/100KG

ENVIRONMENTS

MANUAL TILTING ANGLE 90°