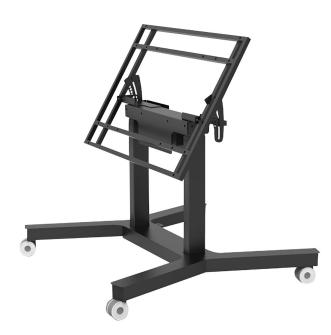

# **Helpo Mobile Tilting Stand**

Tilting stand with motorised up & down system

#### **DESCRIPTION**

Interactive Flat Panel Stands are perfect integrators of technology inside a modern learning space. Designed for collaboration and flexible concepts, these versatile height adjustment supports are welcome in modern learning areas to give students choices and variability throughout the day. Seamless integration of technology empowers students to create personalized paths to learning. Helpo Mobile Tilting Stand offers the possibility to adjust the screen to different heights, including reduced mobility users. And tilt to the table position to create a true flexible and collaborative learning layout.

INCLUSIVE

32" TO 95" SCREENS

EASY TO MOUNT

HEIGHT ADJUSTMENT 650MM

MAX WEIGHT 65/100KG

ENVIRONMENTS

MANUAL TILTING ANGLE 90°