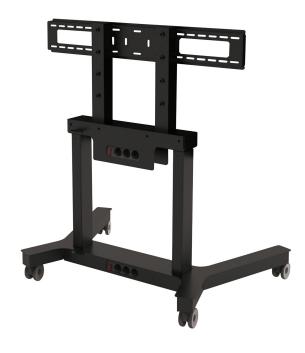

Helpo Mobile Electrical Stand offers the possibility to adjust the screen to different heights, including reduced mobility users.

HEIGHT ADJUSTMENT

MAX WEIGHT 65/100KG

INCLUSIVE ENVIRONMENTS

32" TO 95" SCREENS

# **Helpo Mobile Electrical Stand**

Motorised up & down system