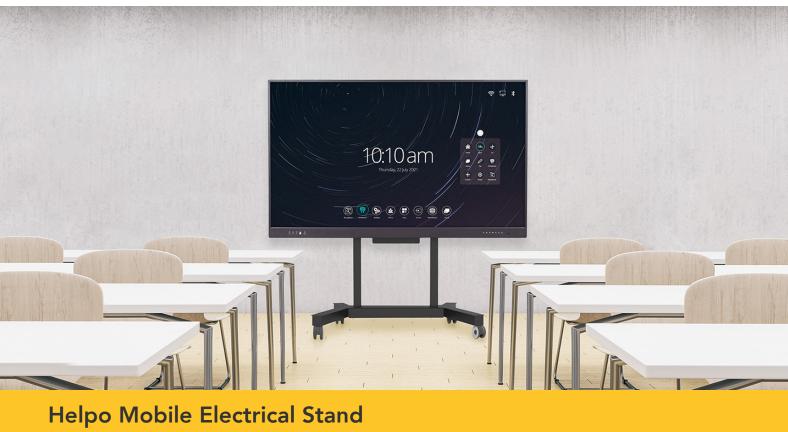

Helpo Mobile Electrical Stand offers the possibility to adjust the screen to different heights, including reduced mobility users.

HEIGHT ADJUSTMENT

MAX WEIGHT 65/100KG

INCLUSIVE ENVIRONMENTS

32" TO 95" SCREENS

# **Helpo Mobile Electrical Stand**

Motorised up & down system