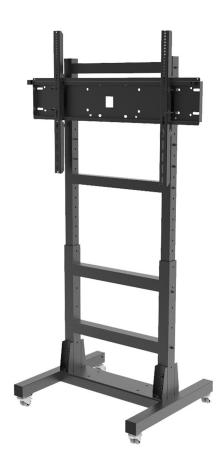

# Helpo Mobile Fixed Height Stand

Fixed height stand mounted on castors

### DESCRIPTION

Interactive Flat Panel Stands are perfect integrators of technology inside a modern learning space. Designed for collaboration and flexible concepts, this versatile **Helpo Mobile Fixed Height Stand** is welcome in modern learning areas to give students choices and variability throughout the day. A mobile Interactive Flat Panel allows a perfect solution to move it easily and safely from space to space, according to the group's needs.

## **PRODUCT SPECIFICATIONS**

| Reference                 | SCDI23076 |
|---------------------------|-----------|
| Product Specifications    |           |
| Maximum weight supported  | 100 Кд    |
| Product Size Depth        | 670 mm    |
| Product Size Height       | 1050 mm   |
| Product Size Width        | 660 mm    |
| Package Dimensions Width  | 131 mm    |
| Package Dimensions Height | 73 mm     |
| Package Dimensions Depth  | 30 mm     |
| IP Net Weight             | 33 Kg     |
| IP Gross Weight           | 35 Kg     |
| Pack                      | 1 unit    |