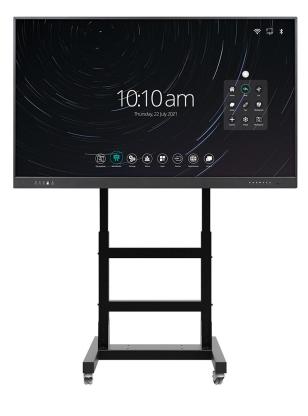

# Helpo Mobile Fixed Height Stand

Fixed height stand mounted on castors

### DESCRIPTION

Interactive Flat Panel Stands are perfect integrators of technology inside a modern learning space. Designed for collaboration and flexible concepts, this versatile **Helpo Mobile Fixed Height Stand** is welcome in modern learning areas to give students choices and variability throughout the day. A mobile Interactive Flat Panel allows a perfect solution to move it easily and safely from space to space, according to the group's needs.

## **PRODUCT SPECIFICATIONS**

| Reference                 | SCDI23076 |
|---------------------------|-----------|
| Product Specifications    |           |
| Maximum weight supported  | 100 Кд    |
| Product Size Depth        | 670 mm    |
| Product Size Height       | 1050 mm   |
| Product Size Width        | 660 mm    |
| Package Dimensions Width  | 131 mm    |
| Package Dimensions Height | 73 mm     |
| Package Dimensions Depth  | 30 mm     |
| IP Net Weight             | 33 Kg     |
| IP Gross Weight           | 35 Kg     |
| Pack                      | 1 unit    |