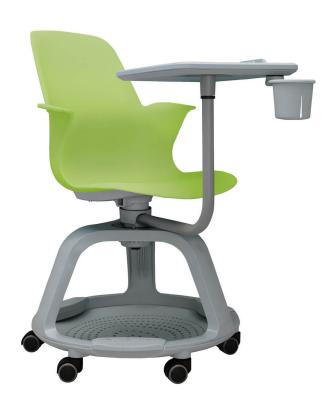

### Active360+R Chair

Collaborative chair with integrated armrests and storage

#### **DESCRIPTION**

COMPARTMENT

The design of a learning space can act as a catalyst to promote collaboration and innovation. Active360+R chairs are a solution for active learning systems and steam environments. With Active360+R chair, users can quickly and effortlessly change the room's configuration and store backpacks and personal belongings in the base avoiding cluttered aisles. The seat bends and flexes with the user for better ergonomics and comfort improved by armrests included in the chair. The cup and tablet holders are precious add-ons for dynamic learning spaces.

## Active360+R Chair

Collaborative chair with integrated armrests and storage