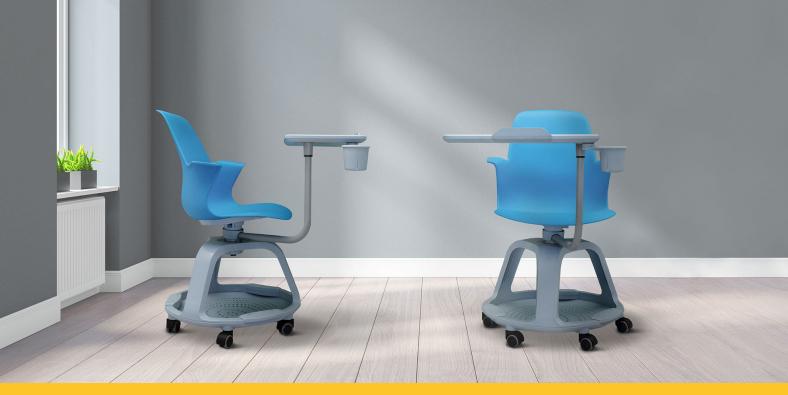

### Active360+R Chair

Collaborative chair with integrated armrests and storage

#### **DESCRIPTION**

COMPARTMENT

The design of a learning space can act as a catalyst to promote collaboration and innovation. Active360+R chairs are a solution for active learning systems and steam environments. With Active360+R chair, users can quickly and effortlessly change the room's configuration and store backpacks and personal belongings in the base avoiding cluttered aisles. The seat bends and flexes with the user for better ergonomics and comfort improved by armrests included in the chair. The cup and tablet holders are precious add-ons for dynamic learning spaces.

## Active360+R Chair

Collaborative chair with integrated armrests and storage