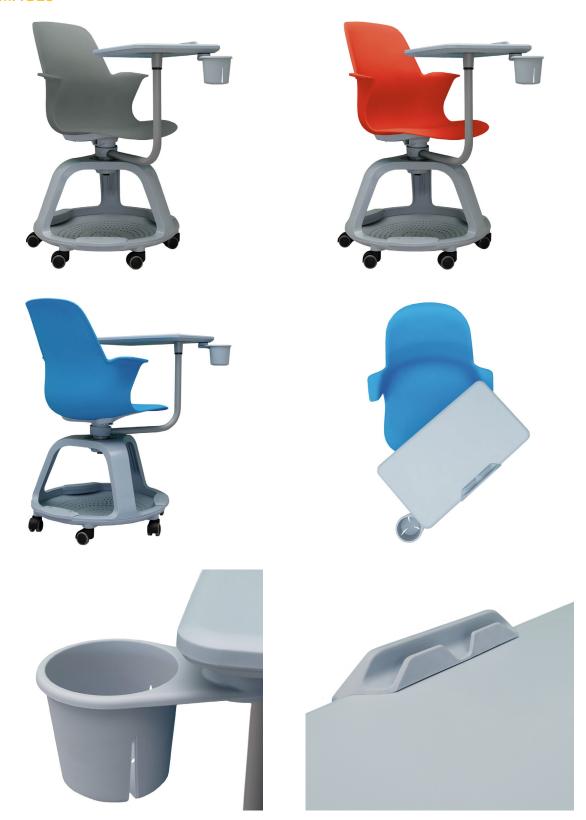

#### **OTHER IMAGES**

#### **DESCRIPTION**

COMPARTMENT

The design of a learning space can act as a catalyst to promote collaboration and innovation. Active360+R chairs are a solution for active learning systems and steam environments. With Active360+R chair, users can quickly and effortlessly change the room's configuration and store backpacks and personal belongings in the base avoiding cluttered aisles. The seat bends and flexes with the user for better ergonomics and comfort improved by armrests included in the chair. The cup and tablet holders are precious add-ons for dynamic learning spaces.